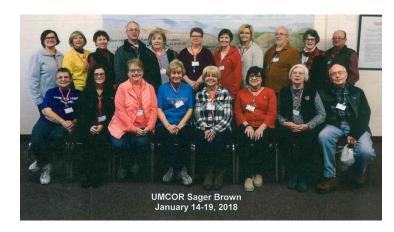

## **Sager Brown Mission Trip Volunteers**

Front row: Jean Prange, Pam Stark, Carla Walton, Joyce Lepine, Ann Fly, Dona Bell, Lou Cree Schallhorn, John Schallhorn Back row: Carla O'Dell, Barbara Hill, Laura Jo Prange, Jerry Rodgers, Barbara Rodgers, Connie Essex, Sheila Patterson, Vicki Reed, Jimmy Fly, Sue Currie, John Currie